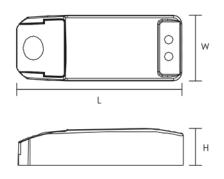

## PixPOWER Electronic Transformer

| Туре                                                                       | Unit | PixPOWER 0-70 W                   |
|----------------------------------------------------------------------------|------|-----------------------------------|
| Rated supply voltage                                                       | V    | 220-240                           |
| Frequency                                                                  | Hz   | 50/60                             |
| Input current                                                              | Α    | 0.29                              |
| Secondary voltage                                                          | V    | 11.5                              |
| Lamp wattage                                                               | W    | 0-70                              |
| Efficiency                                                                 | %    | >95                               |
| Power factor                                                               |      | >0.99                             |
| Input capacitance                                                          | nF   | 100                               |
| Operating temperature ta                                                   | °C   | 50                                |
| Max. casing temperature tc                                                 | °C   | 80                                |
| Dimming                                                                    |      | Leading and trailing edge dimmers |
| For LED Lamp, Proper matching between dimmer, lamp, and driver is required |      |                                   |
| Primary terminal                                                           |      | 2-pole, screw terminal Dia. 5.2mm |
| Secondary terminal                                                         |      | 2-pole, screw terminal Dia. 3.2mm |
| Dimensions LxWxH                                                           | mm   | 113x44x28                         |
| Weight                                                                     | g    | 110                               |